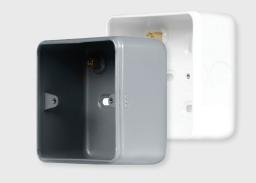

## **Surface Boxes without Knockouts**

| MCP083B   | 1 Gang 40mm Deep Surface Box without Knockouts - Grey        |
|-----------|--------------------------------------------------------------|
| MCP083BPW | 1 Gang 40mm Deep Surface Box without Knockouts - Polar White |
|           |                                                              |
|           |                                                              |
| MCP084B   | 2 Gang 40mm Deep Surface Box without Knockouts - Grey        |
| MCP084BPW | 2 Gang 40mm Deep Surface Box without Knockouts - Polar White |
| •••••     |                                                              |
| •••••     |                                                              |
| МСР087В   | 1 Gang 50mm Deep Surface Box without Knockouts - Grey        |
| MCP087BPW | 1 Gang 50mm Deep Surface Box without Knockouts - Polar White |
|           | Tading committee pour lace box will out this choice.         |
|           |                                                              |
|           |                                                              |
| MCP088B   | 2 Gang 50mm Deep Surface Box without Knockouts - Grey        |
| MCP088BPW | 2 Gang 50mm Deep Surface Box without Knockouts - Polar White |
| •••••     |                                                              |