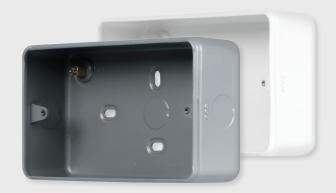

## **Surface Boxes with Knockouts**

| MCP083   | 1 Gang 40mm Deep Surface Box - Grey        |
|----------|--------------------------------------------|
| MCP083PW | 1 Gang 40mm Deep Surface Box - Polar White |
| •••••    |                                            |
|          |                                            |
| MCP084   | 2 Gang 40mm Deep Surface Box - Grey        |
| MCP084PW | 2 Gang 40mm Deep Surface Box - Polar White |
|          |                                            |
|          |                                            |
| MCP087   | 1 Gang 50mm Deep Surface Box - Grey        |
| MCP087PW | 1 Gang 50mm Deep Surface Box - Polar White |
| •••••    |                                            |
|          |                                            |
| MCP088   | 2 Gang 50mm Deep Surface Box - Grey        |
| MCP088PW | 2 Gang 50mm Deep Surface Box - Polar White |
|          | ***************************************    |