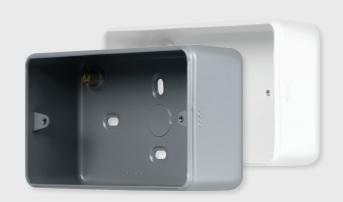

## **Surface Boxes without Knockouts**

| MCP083B   | 1 Gang 40mm Deep Surface Box without Knockouts - Grey        |
|-----------|--------------------------------------------------------------|
| MCP083BPW | 1 Gang 40mm Deep Surface Box without Knockouts - Polar White |
|           |                                                              |
|           |                                                              |
| MCP084B   | 2 Gang 40mm Deep Surface Box without Knockouts - Grey        |
| MCP084BPW | 2 Gang 40mm Deep Surface Box without Knockouts - Polar White |
| •••••     |                                                              |
| •••••     |                                                              |
| МСР087В   | 1 Gang 50mm Deep Surface Box without Knockouts - Grey        |
| MCP087BPW | 1 Gang 50mm Deep Surface Box without Knockouts - Polar White |
|           | Tading committee pour lace box will out this choice.         |
|           |                                                              |
|           |                                                              |
| MCP088B   | 2 Gang 50mm Deep Surface Box without Knockouts - Grey        |
| MCP088BPW | 2 Gang 50mm Deep Surface Box without Knockouts - Polar White |
| •••••     |                                                              |