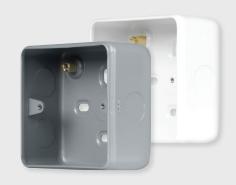

## **Surface Boxes with Knockouts**

| MCP083   | 1 Gang 40mm Deep Surface Box - Grey        |
|----------|--------------------------------------------|
| MCP083PW | 1 Gang 40mm Deep Surface Box - Polar White |
| •••••    |                                            |
|          |                                            |
| MCP084   | 2 Gang 40mm Deep Surface Box - Grey        |
| MCP084PW | 2 Gang 40mm Deep Surface Box - Polar White |
|          |                                            |
|          |                                            |
| MCP087   | 1 Gang 50mm Deep Surface Box - Grey        |
| MCP087PW | 1 Gang 50mm Deep Surface Box - Polar White |
| •••••    |                                            |
|          |                                            |
| MCP088   | 2 Gang 50mm Deep Surface Box - Grey        |
| MCP088PW | 2 Gang 50mm Deep Surface Box - Polar White |
|          | ***************************************    |